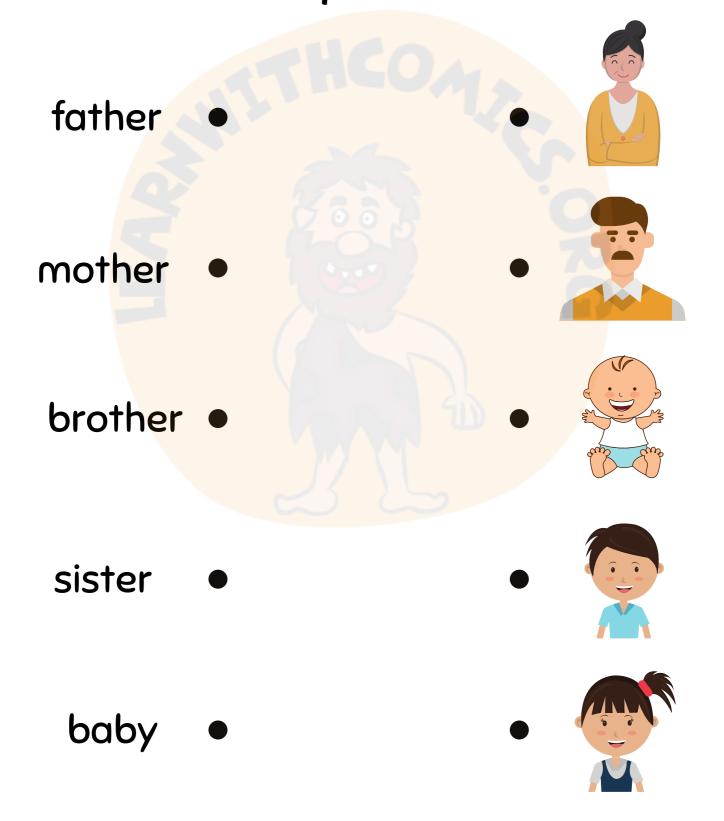

## Name the members of the family. Match the name with its picture.

UNCLE

SISTER

Family Members Word Search

|   | S   | Y | F      | Α | т | н       | E | R | т | U       | R | Q |
|---|-----|---|--------|---|---|---------|---|---|---|---------|---|---|
|   | Μ   | 0 | Ε      | E | Α | D       | 0 | Α | U | Ν       | Т | Α |
|   | S   | R | N      | С | м | D       | A | Α | N | С       | R | G |
|   | F   | Р | С      | С | 0 | D       | 0 | С | С | L       | R | R |
|   | G   | Т | Α      | В | Т | U       | 0 | н | L | E       | N | Α |
|   | R   | Η | D      | R | н | ્રા     | S | т | E | R       | N | Ν |
|   | Α   | E | E      | 0 | E | N       | V | I | S | E       | N | D |
|   | N   | R | Ν      | т | R | N       |   | x | Ν | т       | R | Μ |
|   | D   | V | т      | Н | Α | D       | Т | С | С | н       | R | Α |
|   | Ρ   | Ρ | I      | E | 0 | S       |   | S | т | E       | R | V |
|   | Α   | V | S      | R | Α | D       | z | С | G | R       | R | E |
| l | S   | D | Α      | U | G | н       | Т | E | R | 0       | н | т |
|   |     |   |        |   |   |         |   |   |   |         |   |   |
| S | ON  |   | FATHER |   |   | COUSIN  |   |   |   | GRANDPA |   |   |
| A | UNT |   | MOTHER |   |   | BROTHER |   |   |   | GRANDMA |   |   |